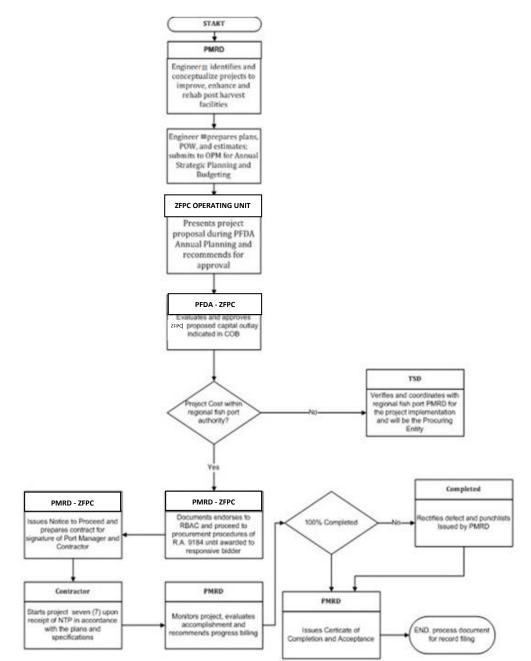

#### 6.3 Capital Outlay

- 6.3.1 PMRD identifies projects, prepares detailed engineering, plans, itemized cost, breakdown, cost derivation and program of works to determine budget.
- 6.3.2 PMRD endorses to OPM for PFDA Annual Strategic Planning.
- 6.3.3 Upon approval of COB of the year, and the project amount is within the authority of the Regional Fish Port, documents will be forwarded to Regional BAC for bidding process and procurement.
- 6.3.4 Winning Contractor undertakes construction in accordance to plans and specifications.
- 6.3.5 PMRD monitors construction, evaluate accomplishment and recommend progress billing.
- 6.3.6 Upon completion, PMRD conducts final inspection and issue certificate of acceptance.
- 6.3.7 Process file document for record.
- 6.3.8 If the project amount is beyond the authority of Regional Fish Port, ZFPC will endorse all documents to TSD for their review and responsible to implement the project up to acceptance.
- 6.3.9 TSD hands -over the project to Regional Fish Port

#### **CAPITAL OUTLAY PROJECTS FLOW CHART**

STANDARD OPERATIONAL INSTRUCTIONS MANUAL PORT MAINTENANCE & REFRIGERATION DIVISION (PMRD) Code :ZFPC-SOI-04Version No.:2Effectivity:October 21, 2019Page No.:Page 15 of 31