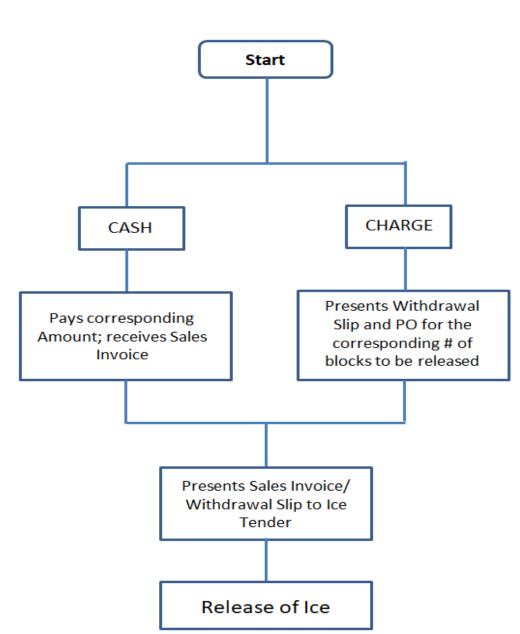

#### **SALE OF ICE**

**ZFPC-SOI-04** 

Page No.:

2

October 21, 2019

Page 7 of 31

|                     |                                                                           | Code :       | ZFPC-SOI-04      |
|---------------------|---------------------------------------------------------------------------|--------------|------------------|
| SHOWENT OF AGRICULT | PHILIPPINE FISHERIES DEVELOPMENT AUTHORITY<br>ZAMBOANGA FISH PORT COMPLEX | Version No.: | 2                |
|                     | STANDARD OPERATIONAL INSTRUCTIONS MANUAL                                  | Effectivity: | October 21, 2019 |
| 1976                | PORT MAINTENANCE & REFRIGERATION DIVISION<br>(PMRD)                       | Page No.:    | Page 9 of 31     |