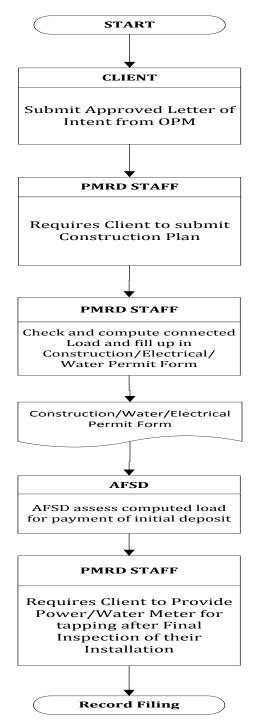

#### 6.4 Application for Power/Water Connection

- 6.4.1 Client submits application letter for power/water connection.
- 6.4.2 OIC/Port Manager endorse application for power/water connection to PMRD for evaluation.
- 6.4.3 PMRD requires Client to submit plans for evaluation.
- 6.4.4 If no corrections, PMRD prepares and assess total load and issue Electrical/Water Connection Permit to client for processing of advance deposit and connection.
- 6.4.5 Upon approval of OPM, PMRD evaluates As-Built- Plan and conduct final inspection of client's installation
- 6.4.6 PMRD Engineer requires client to provide brand new power meter or water meter.
- 6.4.7 PMRD staff proceeds with the installation/connection of power/water connection.
- 6.4.8 Upon completion of the task, PMRD staff informs the client and turn-over the completed task for record purposes

## APPLICATION FOR POWER/WATER UTILITIES AND MODIFICATION

Code :

Version No.:

**Effectivity:** 

Page No.:

**ZFPC-SOI-04** 

2

October 21, 2019

Page 16 of 31

STANDARD OPERATIONAL INSTRUCTIONS MANUAL PORT MAINTENANCE & REFRIGERATION DIVISION (PMRD)

|                     |                                                                           | Code :       | ZFPC-SOI-04      |
|---------------------|---------------------------------------------------------------------------|--------------|------------------|
| BACK OF AGRICULT BE | PHILIPPINE FISHERIES DEVELOPMENT AUTHORITY<br>ZAMBOANGA FISH PORT COMPLEX | Version No.: | 2                |
|                     | STANDARD OPERATIONAL INSTRUCTIONS MANUAL                                  | Effectivity: | October 21, 2019 |
|                     | PORT MAINTENANCE & REFRIGERATION DIVISION<br>(PMRD)                       | Page No.:    | Page 17 of 31    |