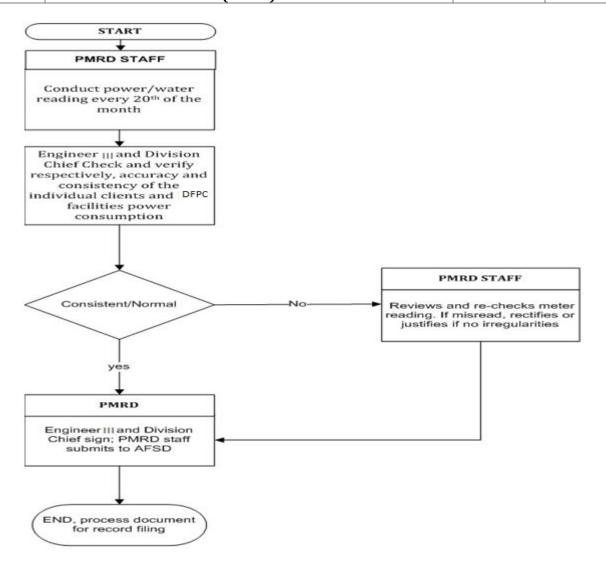

#### 6.5 Power /Water Meter Reading

- 6.5.1 PMRD conducts actual reading of clients' meter and ZFPC facilities every 26<sup>th</sup> of the month.
- 6.5.2 Consolidate readings and submit Power/Water Consumption Report to AFSD.
- 6.5.3 Process file document for record.