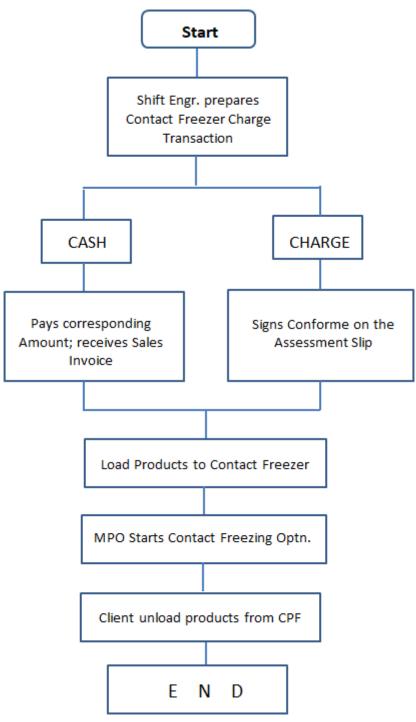

#### **SALE OF ICE**

**ZFPC-SOI-04** 

Page No.:

2

October 21, 2019

Page 7 of 31

|                     |                                                                           | Code :       | ZFPC-SOI-04      |
|---------------------|---------------------------------------------------------------------------|--------------|------------------|
| SHOWENT OF AGRICULT | PHILIPPINE FISHERIES DEVELOPMENT AUTHORITY<br>ZAMBOANGA FISH PORT COMPLEX | Version No.: | 2                |
|                     | STANDARD OPERATIONAL INSTRUCTIONS MANUAL                                  | Effectivity: | October 21, 2019 |
| 1976                | PORT MAINTENANCE & REFRIGERATION DIVISION<br>(PMRD)                       | Page No.:    | Page 9 of 31     |