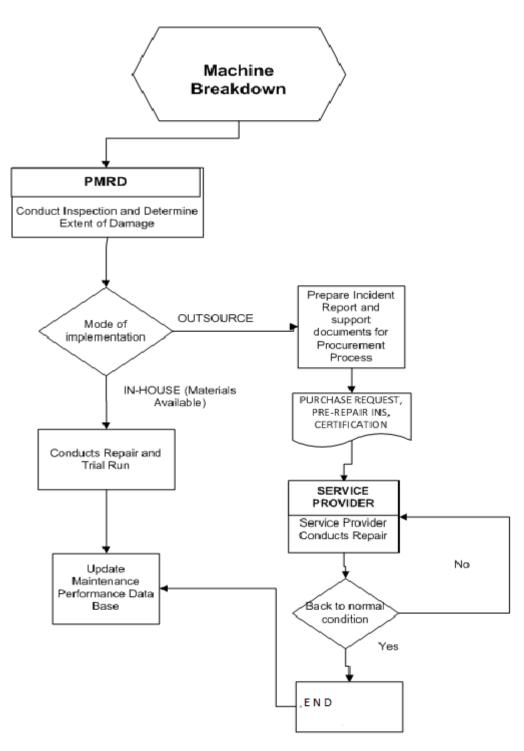

#### 6.2 Emergency Breakdown and Repair

- 6.2.1 PMRD staff conducts inspection, determine extent of damaged, and submit incident report.
- 6.2.2 PMRD verifies AFSD availability of materials, if available proceed to in-house repair.
- 6.2.3 If Outsource Mode of Implementation, PMRD prepares Purchase Request, Pre-Inspection and Certification and submit for procurement process.
- 6.2.4 OPM evaluates and approved outsource request and endorse to AFSD.
- 6.2.5 AFSD allocates budget and process the documents from RFQ to Purchase Order Notice to Outsource Provider.
- 6.2.6 Outsource conducts repair, test run and commissioning
- 6.2.7 If repair passes reliability test, PMRD issues Certificate of Acceptance and recommends for payment.
- 6.2.8 AFSD process payment of outsource provider.
- 6.2.9 PMRD Process file document for record.

#### **EMERGENCY/BREAKDOWN REPAIR FLOW CHART**

|                                                                                                                                                                                                                                                                                                                                                                                                                                                                                                                                                                                                                                                                                                                                                                                                                                                                                                                                                                                                                                                                                                                                                                                                                                                                                                                                                                                                                                                                                                                                                                                                                                                                                                                                                                                                                                                                                                                                                                                                                                                                                                                                |                                                                           | Code :       | ZFPC-SOI-04      |
|--------------------------------------------------------------------------------------------------------------------------------------------------------------------------------------------------------------------------------------------------------------------------------------------------------------------------------------------------------------------------------------------------------------------------------------------------------------------------------------------------------------------------------------------------------------------------------------------------------------------------------------------------------------------------------------------------------------------------------------------------------------------------------------------------------------------------------------------------------------------------------------------------------------------------------------------------------------------------------------------------------------------------------------------------------------------------------------------------------------------------------------------------------------------------------------------------------------------------------------------------------------------------------------------------------------------------------------------------------------------------------------------------------------------------------------------------------------------------------------------------------------------------------------------------------------------------------------------------------------------------------------------------------------------------------------------------------------------------------------------------------------------------------------------------------------------------------------------------------------------------------------------------------------------------------------------------------------------------------------------------------------------------------------------------------------------------------------------------------------------------------|---------------------------------------------------------------------------|--------------|------------------|
| and the server of the server o | PHILIPPINE FISHERIES DEVELOPMENT AUTHORITY<br>ZAMBOANGA FISH PORT COMPLEX | Version No.: | 2                |
|                                                                                                                                                                                                                                                                                                                                                                                                                                                                                                                                                                                                                                                                                                                                                                                                                                                                                                                                                                                                                                                                                                                                                                                                                                                                                                                                                                                                                                                                                                                                                                                                                                                                                                                                                                                                                                                                                                                                                                                                                                                                                                                                | STANDARD OPERATIONAL INSTRUCTIONS MANUAL                                  | Effectivity: | October 21, 2019 |
| 1976                                                                                                                                                                                                                                                                                                                                                                                                                                                                                                                                                                                                                                                                                                                                                                                                                                                                                                                                                                                                                                                                                                                                                                                                                                                                                                                                                                                                                                                                                                                                                                                                                                                                                                                                                                                                                                                                                                                                                                                                                                                                                                                           | PORT MAINTENANCE & REFRIGERATION DIVISION<br>(PMRD)                       | Page No.:    | Page 14 of 31    |