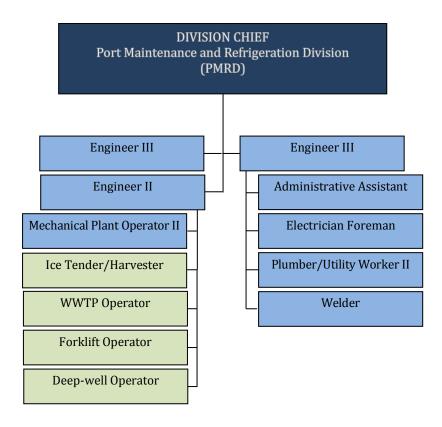

#### 5. ORGANIZATIONAL CHART

- 4.6 **Pavement** an outdoor floor or superficial surface covering.
- 4.7 **Drainage** is the natural or artificial removal of a surface's water and sub-surface water from an area.
- 4.8 **Flooring** is the general term for a permanent covering of a floor, or for the work of installing such a floor covering
- 4.9 **Structural** relating to or forming part of the structure of a building or other item.
- 4.10 **Water facilities** facilities involves pipes, fittings, meters etc.
- 4.11 **Electrical facilities** involve wires, panels and breakers, bulbs, pipes, and meters.
- 4.12 **Mooring Post** refers to any permanent structure to which a vessel may be secured.
- 4.13 **Rubber fender** is a bumper used to absorb the kinetic energy of a boat or vessel or vessel against a quay wall or other vessel.
- 4.14 **Engineer III** a personnel in-charge of the unit (Electrical, Mechanical and Civil) and responsible for the preparation of design, estimates, program of works and capital outlay project of the regional port.
- 4.15 **Shift Engineer/Shift Supervisor** a person that manage the shift and all direct staff. Operates and maintains the operation of post-harvest the refrigeration facilities. Monitors and ensures that products are freeze and stored to the specified product temperature.
- 4.16 **Electrician** personnel that performs electrical maintenance works which covers Electrical Primary and Secondary Lines, sub-station transformers and switchgears, electric motors, building power and lightings.
- 4.17 **Plant Mechanic** personnel that performs mechanical maintenance works that include vehicles, refrigeration equipment and pumps