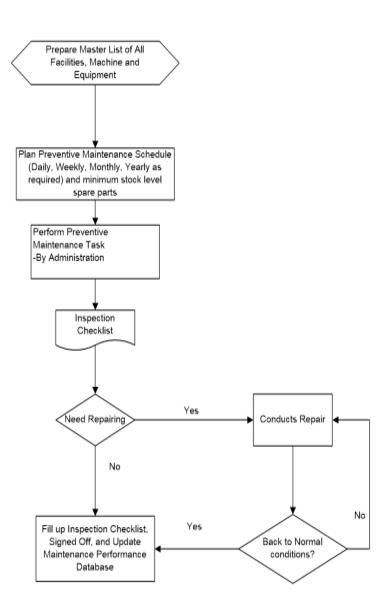

#### PREVENTIVE MAINTENANCE FLOW CHART

STANDARD OPERATIONAL INSTRUCTIONS MANUAL PORT MAINTENANCE & REFRIGERATION DIVISION (PMRD)

#### 6.1 Preventive Maintenance

- 6.1.1 PMRD prepares Master List of all Facilities, Machines and Equipment
- 6.1.2 Plans Preventive Maintenance Schedule (Weekly, Monthly, yearly as required).
- 6.1.3 If needs minor repair, i.e. built tightening, greasing, break adjustment, lubrication, etc., PMRD staff conducts repair