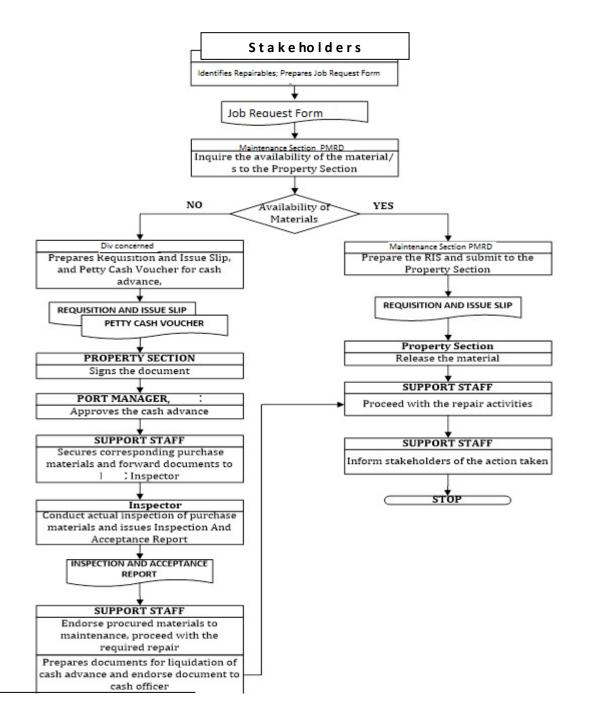

#### 6.2 Emergency Breakdown and Repair

- 6.2.1 PMRD staff conducts inspection, determine extent of damaged, and submit incident report.
- 6.2.2 PMRD verifies AFSD availability of materials, if available proceed to in-house repair.
- 6.2.3 If Outsource Mode of Implementation, PMRD prepares Purchase Request, Pre-Inspection and Certification and submit for procurement process.
- 6.2.4 OPM evaluates and approved outsource request and endorse to AFSD.
- 6.2.5 AFSD allocates budget and process the documents from RFQ to Purchase Order Notice to Outsource Provider.
- 6.2.6 Outsource conducts repair, test run and commissioning
- 6.2.7 If repair passes reliability test, PMRD issues Certificate of Acceptance and recommends for payment.
- 6.2.8 AFSD process payment of outsource provider.
- 6.2.9 PMRD Process file document for record.

#### **EMERGENCY/BREAKDOWN REPAIR FLOW CHART**

|                                                                                                                                                                                                                                                                                                                                                                                                                                                                                                                                                                                                                                                                                                                                                                                                                                                                                                                                                                                                                                                                                                                                                                                                                                                                                                                                                                                                                                                                                                                                                                                                                                                                                                                                                                                                                                                                                                                                                                                                                                                                                                                                |                                                                           | Code :       | ZFPC-SOI-04      |
|--------------------------------------------------------------------------------------------------------------------------------------------------------------------------------------------------------------------------------------------------------------------------------------------------------------------------------------------------------------------------------------------------------------------------------------------------------------------------------------------------------------------------------------------------------------------------------------------------------------------------------------------------------------------------------------------------------------------------------------------------------------------------------------------------------------------------------------------------------------------------------------------------------------------------------------------------------------------------------------------------------------------------------------------------------------------------------------------------------------------------------------------------------------------------------------------------------------------------------------------------------------------------------------------------------------------------------------------------------------------------------------------------------------------------------------------------------------------------------------------------------------------------------------------------------------------------------------------------------------------------------------------------------------------------------------------------------------------------------------------------------------------------------------------------------------------------------------------------------------------------------------------------------------------------------------------------------------------------------------------------------------------------------------------------------------------------------------------------------------------------------|---------------------------------------------------------------------------|--------------|------------------|
| and the server of the server o | PHILIPPINE FISHERIES DEVELOPMENT AUTHORITY<br>ZAMBOANGA FISH PORT COMPLEX | Version No.: | 2                |
|                                                                                                                                                                                                                                                                                                                                                                                                                                                                                                                                                                                                                                                                                                                                                                                                                                                                                                                                                                                                                                                                                                                                                                                                                                                                                                                                                                                                                                                                                                                                                                                                                                                                                                                                                                                                                                                                                                                                                                                                                                                                                                                                | STANDARD OPERATIONAL INSTRUCTIONS MANUAL                                  | Effectivity: | October 21, 2019 |
| 1976                                                                                                                                                                                                                                                                                                                                                                                                                                                                                                                                                                                                                                                                                                                                                                                                                                                                                                                                                                                                                                                                                                                                                                                                                                                                                                                                                                                                                                                                                                                                                                                                                                                                                                                                                                                                                                                                                                                                                                                                                                                                                                                           | PORT MAINTENANCE & REFRIGERATION DIVISION<br>(PMRD)                       | Page No.:    | Page 14 of 31    |