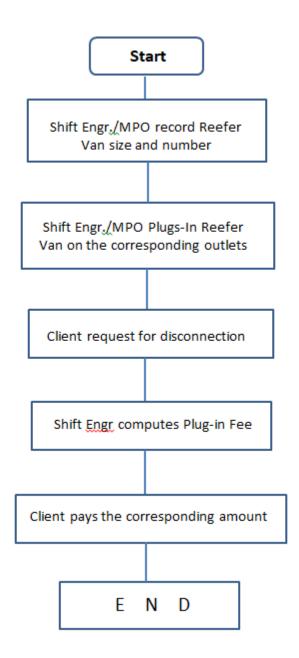

#### **REEFER VAN PLUG-IN REQUEST**

|                       |                                                                           | Code :       | ZFPC-SOI-04      |
|-----------------------|---------------------------------------------------------------------------|--------------|------------------|
| OF AGRICUT OF AGRICUT | PHILIPPINE FISHERIES DEVELOPMENT AUTHORITY<br>ZAMBOANGA FISH PORT COMPLEX | Version No.: | 2                |
|                       | STANDARD OPERATIONAL INSTRUCTIONS MANUAL                                  | Effectivity: | October 21, 2019 |
| 1976                  | PORT MAINTENANCE & REFRIGERATION DIVISION<br>(PMRD)                       | Page No.:    | Page 11 of 31    |